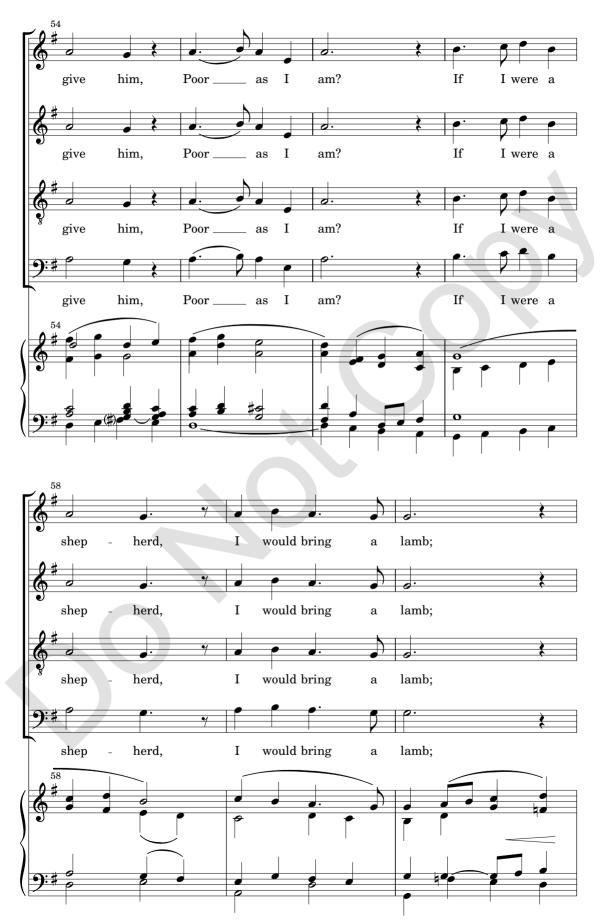

## In the Bleak Midwinter

## SATB and organ

Christina Rossetti, ca. 1872

Gustav Holst, arr. Lindsay Lafford

 $\mathbf{2}$ 

6

8

Tempe, Arizona, November 5, 1999 Duration: 3 min. 24 sec.

| Forster, Stuart       | Now Is the Healing Time Decreed–PPM01208<br>SATB and Organ        |
|-----------------------|-------------------------------------------------------------------|
| Halls, David          | Teach Me, My God and King–PPM01215<br>SATB and Organ              |
| Healey, Derek         | The Garden-PPM01201<br>SATB and Organ                             |
| Lehman, Robert        | Jesus Came, Adored by Angels–PPM01219<br>SATB a cappella          |
|                       | I Will Arise and Go to Jesus–PPM01220<br>SATB a cappella          |
|                       | Mass of the Holy Night–PPM01221<br>SATB and Organ                 |
| Lovelace, Austin      | Thank You, Thank You, Lord–PPM01216<br>Unison voices and Keyboard |
|                       | Wondrous Love–PPM01212<br>SATB and Organ                          |
|                       | Psalm 150–PPM01218<br>Unison voices and Keyboard                  |
| Nelson, Daniel        | O Be Joyful in God All Ye Lands–PPM01205<br>SATB and Piano        |
| Powell, Robert        | Morning and Evening–PPM01211<br>SATB and Organ                    |
|                       | Hymn for a Musician–PPM01206<br>SATB and Organ                    |
| Stearns, Peter Pindar | In Your Mercy, Lord–PPM01202<br>SATB and Organ                    |