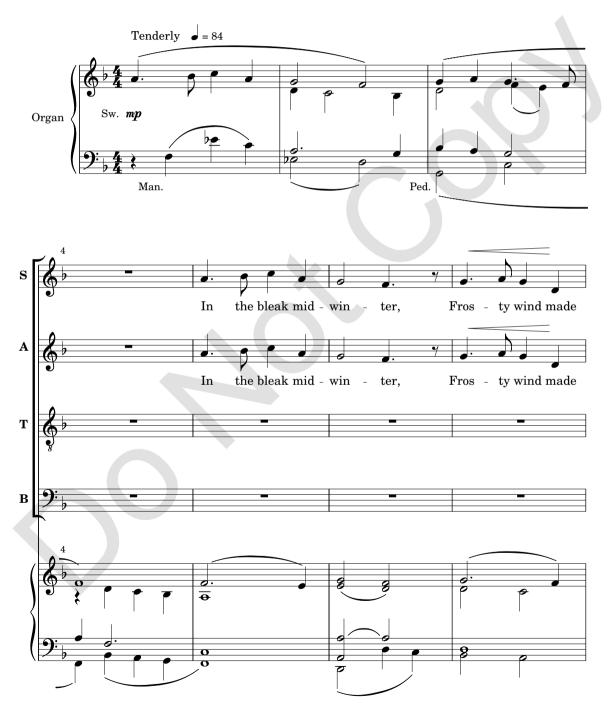

## In the Bleak Midwinter

## SATB and organ

Christina Rossetti, ca. 1872

Gustav Holst, arr. Lindsay Lafford

 $\mathbf{2}$ 

6

8

Tempe, Arizona, November 5, 1999 Duration: 3 min. 24 sec.

| Forster, Stuart       | Now Is the Healing Time Decreed–PPM01208<br>SATB and Organ        |
|-----------------------|-------------------------------------------------------------------|
| Halls, David          | Teach Me, My God and King–PPM01215<br>SATB and Organ              |
| Healey, Derek         | The Garden-PPM01201<br>SATB and Organ                             |
| Lehman, Robert        | Jesus Came, Adored by Angels–PPM01219<br>SATB a cappella          |
|                       | I Will Arise and Go to Jesus–PPM01220<br>SATB a cappella          |
|                       | Mass of the Holy Night–PPM01221<br>SATB and Organ                 |
| Lovelace, Austin      | Thank You, Thank You, Lord–PPM01216<br>Unison voices and Keyboard |
|                       | Wondrous Love–PPM01212<br>SATB and Organ                          |
|                       | Psalm 150–PPM01218<br>Unison voices and Keyboard                  |
| Nelson, Daniel        | O Be Joyful in God All Ye Lands–PPM01205<br>SATB and Piano        |
| Powell, Robert        | Morning and Evening–PPM01211<br>SATB and Organ                    |
|                       | Hymn for a Musician–PPM01206<br>SATB and Organ                    |
| Stearns, Peter Pindar | In Your Mercy, Lord–PPM01202<br>SATB and Organ                    |