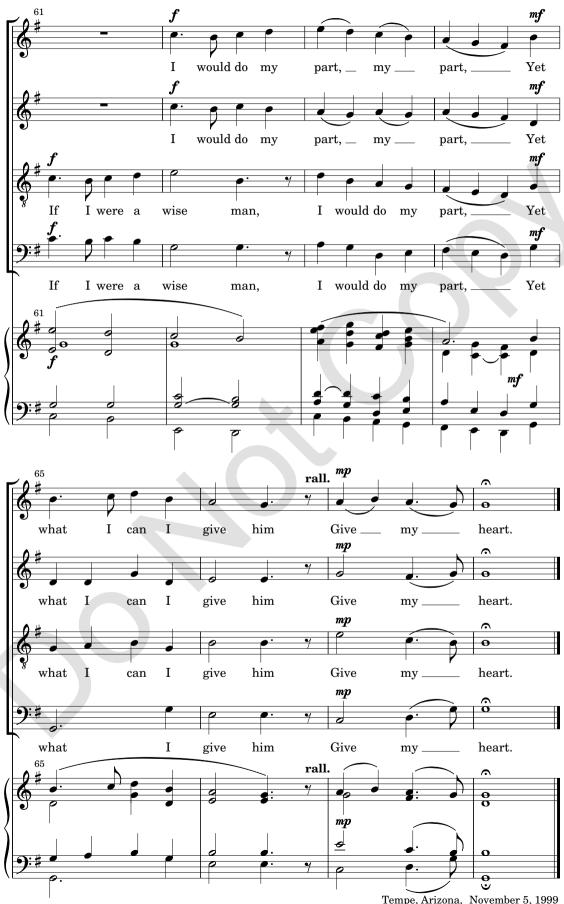

## In the Bleak Midwinter

## SATB and organ

Christina Rossetti, ca. 1872

Gustav Holst, arr. Lindsay Lafford

 $\mathbf{2}$ 

6

8

Tempe, Arizona, November 5, 1999 Duration: 3 min. 24 sec.

| Forster, Stuart       | Now Is the Healing Time Decreed–PPM01208<br>SATB and Organ        |
|-----------------------|-------------------------------------------------------------------|
| Halls, David          | Teach Me, My God and King–PPM01215<br>SATB and Organ              |
| Healey, Derek         | The Garden-PPM01201<br>SATB and Organ                             |
| Lehman, Robert        | Jesus Came, Adored by Angels–PPM01219<br>SATB a cappella          |
|                       | I Will Arise and Go to Jesus–PPM01220<br>SATB a cappella          |
|                       | Mass of the Holy Night–PPM01221<br>SATB and Organ                 |
| Lovelace, Austin      | Thank You, Thank You, Lord–PPM01216<br>Unison voices and Keyboard |
|                       | Wondrous Love–PPM01212<br>SATB and Organ                          |
|                       | Psalm 150–PPM01218<br>Unison voices and Keyboard                  |
| Nelson, Daniel        | O Be Joyful in God All Ye Lands–PPM01205<br>SATB and Piano        |
| Powell, Robert        | Morning and Evening–PPM01211<br>SATB and Organ                    |
|                       | Hymn for a Musician–PPM01206<br>SATB and Organ                    |
| Stearns, Peter Pindar | In Your Mercy, Lord–PPM01202<br>SATB and Organ                    |